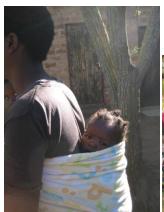

JJ's son Lucky was born in November

Additional cement was donated to finish the pre-school

helping at local

primary school