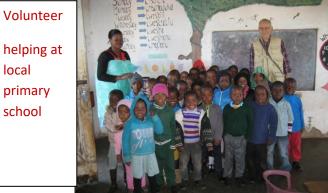

JJ's son Lucky was born in November

Additional cement was donated to finish the pre-school

helping at local

primary school