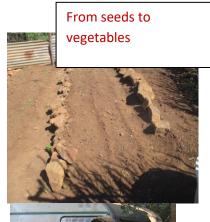

## Our fruit trees:

Banana – Avocado- Lyche- Lemon-PawPaw- Mango- Grapefruit

Young volunteer making friends

Helping hand.....