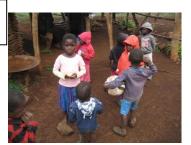

Food distributions to locals

Australian Donors came to visit

In some cases a small amount helped to bridge the time until rations arrived, in other instances we had to continue our support. We were able to help a spectrum of the local community.